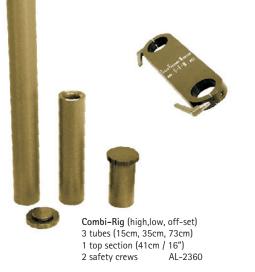

Double ended "female" Euro-adapter for Combi-Rig tubes AL-2368

The **Combi-Rig** utilizes the diameter of the standard Euro-adapter to enable a combination of tubes and off-set mounts. Straight or off-set ball adapters can be attached to provide a wide range of camera positions on various rigs, such as jib arms, bangi's, dollies or cranes.

The **Combi-Rig** is the more variable replacement for the low rig / snake arm.