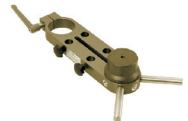

Double ended "female" Euro-adapter for Combi-Rig tubes AL-2368

The **Combi-Rig** utilizes the diameter of the standard Euro-adapter to enable a combination of tubes and off-set mounts. Straight or off-set ball adapters can be attached to provide a wide range of camera positions on various rigs, such as jib arms, bangi's, dollies or cranes.

The **Combi-Rig** is the more variable replacement for the low rig / snake arm.