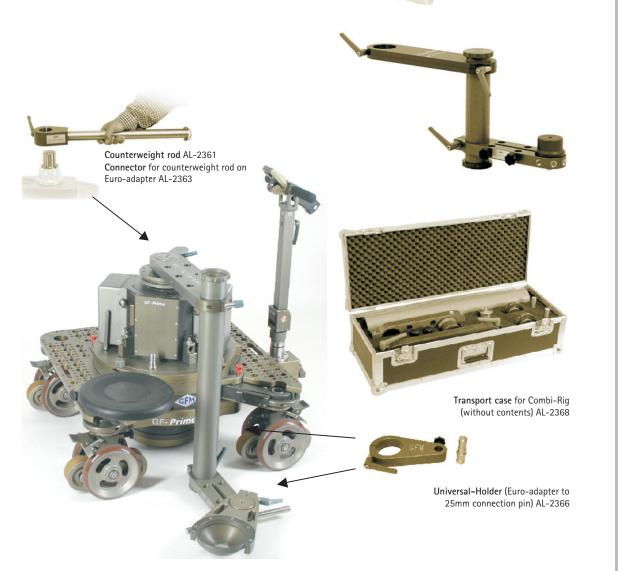

Double ended "female" Euro-adapter for Combi-Rig tubes AL-2368

The **Combi-Rig** utilizes the diameter of the standard Euro-adapter to enable a combination of tubes and off-set mounts. Straight or off-set ball adapters can be attached to provide a wide range of camera positions on various rigs, such as jib arms, bangi's, dollies or cranes.

The **Combi-Rig** is the more variable replacement for the low rig / snake arm.