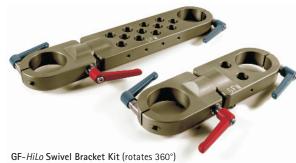

The speed clamps have an automatic engage and disengage locking mechanism. When released, the bracket can be rotated and fixed at each 10 degree angle allowing 360° rotation. Both brackets have 2 female Euro-mounts for fitting an extension tube or Euro-adapter.

The brackets can be used on most dollies and the modular concept accepts not only GFM accessories but also accessories from other manufacturers.

41cm/16" with speed clamp adjustment AL-2376 23cm/9" with speed clamp adjustment AL-2377

GF-HiLo Swivel Brackets can be used with the Combi-rig tubes or independently as off-set arms for mounting offset bowls or Mitchell mounts.

GF-HiLo Swivel Clamp with automatic engage and disengage locking mechanism