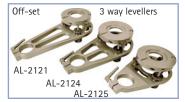

41cm/16" bracket as off/set arm with Double ended Euroadapter

Connect camera mount and rotate as

41cm/16" bracket with 35cm extension tube

41cm/16" bracket and 23cm/9" bracket with 35cm extension tube

| Long section (41cm/16") with 150mm Bowl                   |
|-----------------------------------------------------------|
| Extension tube 15 cm / 35 cm / 73 cm with 2 safety screws |
|                                                           |
| Off-Set Mitchell 3 Way Leveller (35 cm/ 14")              |
| Off-Set Mitchell 3 Way Leveller (25 cm/ 10")              |
| Off-Set Mitchell 3 Way Leveller (18 cm/ 7")               |
|                                                           |
| Off-Set Ball Adapter 150mm short (18 cm/ 7")              |
| Off-Set Ball Adapter 150mm middle (25 cm/ 10")            |
| Off-Set Ball Adapter 150mm long (35 cm/ 14")              |
| Off-Set Ball Adapter 150mm extra long (50 cm/ 20")        |
|                                                           |