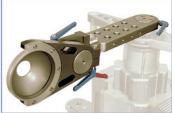

41cm/16" bracket as off/set arm with Double ended Euroadapter

Connect camera mount and rotate as

41cm/16" bracket with 35cm extension tube

41cm/16" bracket and 23cm/9" bracket with 35cm extension tube

| Long section (41cm/16") with 150mm Bowl                   |
|-----------------------------------------------------------|
| Extension tube 15 cm / 35 cm / 73 cm with 2 safety screws |
|                                                           |
| Off-Set Mitchell 3 Way Leveller (35 cm/ 14")              |
| Off-Set Mitchell 3 Way Leveller (25 cm/ 10")              |
| Off-Set Mitchell 3 Way Leveller (18 cm/ 7")               |
|                                                           |
| Off-Set Ball Adapter 150mm short (18 cm/ 7")              |
| Off-Set Ball Adapter 150mm middle (25 cm/ 10")            |
| Off-Set Ball Adapter 150mm long (35 cm/ 14")              |
| Off-Set Ball Adapter 150mm extra long (50 cm/ 20")        |
|                                                           |