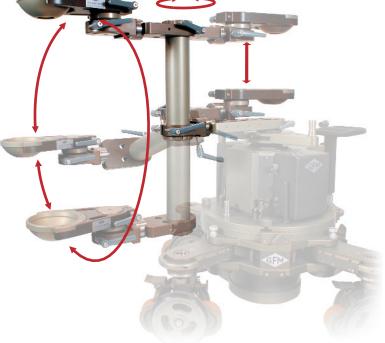

The speed clamps have an automatic engage and disengage locking mechanism. When released, the bracket can be rotated and fixed at each 10 degree angle allowing 360° rotation. Both brackets have 2 female Euro-mounts for fitting an extension tube or Euro-adapter.

The brackets can be used on most dollies and the modular concept accepts not only GFM accessories but also accessories from other manufacturers.

41cm/16" with speed clamp adjustment AL-2376 23cm/9" with speed clamp adjustment AL-2377

GF-HiLo Swivel Brackets can be used with the Combi-rig tubes or independently as off-set arms for mounting offset bowls or Mitchell mounts.

GF-HiLo Swivel Clamp with automatic engage and disengage locking mechanism

41cm/16" bracket as off/set arm with Double ended Euroadapter

Connect camera mount and rotate as

41cm/16" bracket with 35cm extension tube

41cm/16" bracket and 23cm/9" bracket with 35cm extension tube

| Long section (41cm/16") with 150mm Bowl                   |
|-----------------------------------------------------------|
| Extension tube 15 cm / 35 cm / 73 cm with 2 safety screws |
|                                                           |
| Off-Set Mitchell 3 Way Leveller (35 cm/ 14")              |
| Off-Set Mitchell 3 Way Leveller (25 cm/ 10")              |
| Off-Set Mitchell 3 Way Leveller (18 cm/ 7")               |
|                                                           |
| Off-Set Ball Adapter 150mm short (18 cm/ 7")              |
| Off-Set Ball Adapter 150mm middle (25 cm/ 10")            |
| Off-Set Ball Adapter 150mm long (35 cm/ 14")              |
| Off-Set Ball Adapter 150mm extra long (50 cm/ 20")        |
|                                                           |