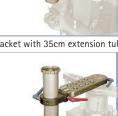

41cm/16" bracket as off/set arm with Double ended Euroadapter

Connect camera mount and rotate as

41cm/16" bracket with 35cm extension tube

41cm/16" bracket and 23cm/9" bracket with 35cm extension tube

| Long section (41cm/16") with 150mm Bowl                   |
|-----------------------------------------------------------|
| Extension tube 15 cm / 35 cm / 73 cm with 2 safety screws |
|                                                           |
| Off-Set Mitchell 3 Way Leveller (35 cm/ 14")              |
| Off-Set Mitchell 3 Way Leveller (25 cm/ 10")              |
| Off-Set Mitchell 3 Way Leveller (18 cm/ 7")               |
|                                                           |
| Off-Set Ball Adapter 150mm short (18 cm/ 7")              |
| Off-Set Ball Adapter 150mm middle (25 cm/ 10")            |
| Off-Set Ball Adapter 150mm long (35 cm/ 14")              |
| Off-Set Ball Adapter 150mm extra long (50 cm/ 20")        |
|                                                           |