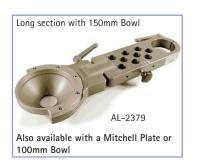

41cm/16" bracket as off/set arm with Double ended Euroadapter

Connect camera mount and rotate as

41cm/16" bracket with 35cm extension tube

41cm/16" bracket and 23cm/9" bracket with 35cm extension tube

| Long section (41cm/16") with 150mm Bowl                   |
|-----------------------------------------------------------|
| Extension tube 15 cm / 35 cm / 73 cm with 2 safety screws |
|                                                           |
| Off-Set Mitchell 3 Way Leveller (35 cm/ 14")              |
| Off-Set Mitchell 3 Way Leveller (25 cm/ 10")              |
| Off-Set Mitchell 3 Way Leveller (18 cm/ 7")               |
|                                                           |
| Off-Set Ball Adapter 150mm short (18 cm/ 7")              |
| Off-Set Ball Adapter 150mm middle (25 cm/ 10")            |
| Off-Set Ball Adapter 150mm long (35 cm/ 14")              |
| Off-Set Ball Adapter 150mm extra long (50 cm/ 20")        |
|                                                           |