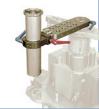

41cm/16" bracket as off/set arm with Double ended Euroadapter

Connect camera mount and rotate as

41cm/16" bracket with 35cm extension tube

41cm/16" bracket and 23cm/9" bracket with 35cm extension tube

| Long section (41cm/16") with 150mm Bowl                   |
|-----------------------------------------------------------|
| Extension tube 15 cm / 35 cm / 73 cm with 2 safety screws |
|                                                           |
| Off-Set Mitchell 3 Way Leveller (35 cm/ 14")              |
| Off-Set Mitchell 3 Way Leveller (25 cm/ 10")              |
| Off-Set Mitchell 3 Way Leveller (18 cm/ 7")               |
|                                                           |
| Off-Set Ball Adapter 150mm short (18 cm/ 7")              |
| Off-Set Ball Adapter 150mm middle (25 cm/ 10")            |
| Off-Set Ball Adapter 150mm long (35 cm/ 14")              |
| Off-Set Ball Adapter 150mm extra long (50 cm/ 20")        |
|                                                           |