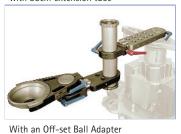

41cm/16" bracket as off/set arm with Double ended Euroadapter

Connect camera mount and rotate as

41cm/16" bracket with 35cm extension tube

41cm/16" bracket and 23cm/9" bracket with 35cm extension tube

| Long section (41cm/16") with 150mm Bowl                   |
|-----------------------------------------------------------|
| Extension tube 15 cm / 35 cm / 73 cm with 2 safety screws |
|                                                           |
| Off-Set Mitchell 3 Way Leveller (35 cm/ 14")              |
| Off-Set Mitchell 3 Way Leveller (25 cm/ 10")              |
| Off-Set Mitchell 3 Way Leveller (18 cm/ 7")               |
|                                                           |
| Off-Set Ball Adapter 150mm short (18 cm/ 7")              |
| Off-Set Ball Adapter 150mm middle (25 cm/ 10")            |
| Off-Set Ball Adapter 150mm long (35 cm/ 14")              |
| Off-Set Ball Adapter 150mm extra long (50 cm/ 20")        |
|                                                           |