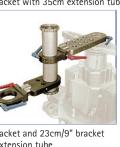

41cm/16" bracket as off/set arm with Double ended Euroadapter

Connect camera mount and rotate as

41cm/16" bracket with 35cm extension tube

41cm/16" bracket and 23cm/9" bracket with 35cm extension tube

| Long section (41cm/16") with 150mm Bowl                   |
|-----------------------------------------------------------|
| Extension tube 15 cm / 35 cm / 73 cm with 2 safety screws |
|                                                           |
| Off-Set Mitchell 3 Way Leveller (35 cm/ 14")              |
| Off-Set Mitchell 3 Way Leveller (25 cm/ 10")              |
| Off-Set Mitchell 3 Way Leveller (18 cm/ 7")               |
|                                                           |
| Off-Set Ball Adapter 150mm short (18 cm/ 7")              |
| Off-Set Ball Adapter 150mm middle (25 cm/ 10")            |
| Off-Set Ball Adapter 150mm long (35 cm/ 14")              |
| Off-Set Ball Adapter 150mm extra long (50 cm/ 20")        |
|                                                           |