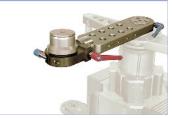

GF-HiLo Swivel Brackets can be used with the Combi-rig tubes or independently as off-set arms for mounting offset bowls or Mitchell mounts.

GF-HiLo Swivel Clamp with automatic engage and disengage locking mechanism

41cm/16" bracket as off/set arm with Double ended Euroadapter

Connect camera mount and rotate as

41cm/16" bracket with 35cm extension tube

41cm/16" bracket and 23cm/9" bracket with 35cm extension tube

| Long section (41cm/16") with 150mm Bowl                   |
|-----------------------------------------------------------|
| Extension tube 15 cm / 35 cm / 73 cm with 2 safety screws |
|                                                           |
| Off-Set Mitchell 3 Way Leveller (35 cm/ 14")              |
| Off-Set Mitchell 3 Way Leveller (25 cm/ 10")              |
| Off-Set Mitchell 3 Way Leveller (18 cm/ 7")               |
|                                                           |
| Off-Set Ball Adapter 150mm short (18 cm/ 7")              |
| Off-Set Ball Adapter 150mm middle (25 cm/ 10")            |
| Off-Set Ball Adapter 150mm long (35 cm/ 14")              |
| Off-Set Ball Adapter 150mm extra long (50 cm/ 20")        |
|                                                           |