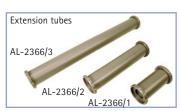

41cm/16" bracket as off/set arm with Double ended Euroadapter

Connect camera mount and rotate as

41cm/16" bracket with 35cm extension tube

41cm/16" bracket and 23cm/9" bracket with 35cm extension tube

| Long section (41cm/16") with 150mm Bowl                   |
|-----------------------------------------------------------|
| Extension tube 15 cm / 35 cm / 73 cm with 2 safety screws |
|                                                           |
| Off-Set Mitchell 3 Way Leveller (35 cm/ 14")              |
| Off-Set Mitchell 3 Way Leveller (25 cm/ 10")              |
| Off-Set Mitchell 3 Way Leveller (18 cm/ 7")               |
|                                                           |
| Off-Set Ball Adapter 150mm short (18 cm/ 7")              |
| Off-Set Ball Adapter 150mm middle (25 cm/ 10")            |
| Off-Set Ball Adapter 150mm long (35 cm/ 14")              |
| Off-Set Ball Adapter 150mm extra long (50 cm/ 20")        |
|                                                           |