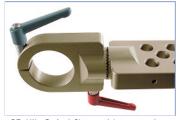

GF-HiLo Swivel Brackets can be used with the Combi-rig tubes or independently as off-set arms for mounting offset bowls or Mitchell mounts.

GF-HiLo Swivel Clamp with automatic engage and disengage locking mechanism