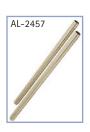

| AL-2450 | GF-Mini Bangi with weight rod                              |
|---------|------------------------------------------------------------|
| AL-2451 | Pan adapter for Euro-adapter mounts                        |
| AL-2452 | Pan adapter for Mitchell mounts                            |
| AL-2453 | Connector for double ended Euro-adapter or Combi-rig tubes |
| AL-2405 | Euro-adapter (double ended) (no picture)                   |
| AL-2454 | 150mm bowl mount                                           |
| AL-2455 | Mitchell plate mount                                       |
| AL-2456 | Adapter for GF-Mini Bangi on Lampstand (28mm)              |
| AL-2457 | Set of tubes for GF-Mini Bangi (1,5m / 5")                 |
| K-1530  | Case with wheels for GF-Mini Bangi (no picture)            |