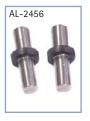

| AL-2450 | GF-Mini Bangi with weight rod                              |
|---------|------------------------------------------------------------|
| AL-2451 | Pan adapter for Euro-adapter mounts                        |
| AL-2452 | Pan adapter for Mitchell mounts                            |
| AL-2453 | Connector for double ended Euro-adapter or Combi-rig tubes |
| AL-2405 | Euro-adapter (double ended) (no picture)                   |
| AL-2454 | 150mm bowl mount                                           |
| AL-2455 | Mitchell plate mount                                       |
| AL-2456 | Adapter for GF-Mini Bangi on Lampstand (28mm)              |
| AL-2457 | Set of tubes for GF-Mini Bangi (1,5m / 5")                 |
| K-1530  | Case with wheels for GF-Mini Bangi (no picture)            |