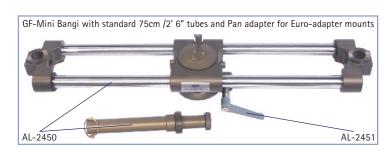

In addition to the standard tubes, 150cm / 5' lengths are also available for longer tracking shots. The GF-Mini Bangi can be rigged in a wide manner of ways, for example between 2 lighting stands. Its light weight construction makes it ideal for use on car rigs and jib arms were it can be used to compensate for the arc of the jib arm. Other rigging adapters are also available for connecting to scaffold tubes.

GF-Mini Bangi with standard 75cm /2' 6" tubes, mounted on dolly

| AL-2450 | GF-Mini Bangi with weight rod                              |
|---------|------------------------------------------------------------|
| AL-2451 | Pan adapter for Euro-adapter mounts                        |
| AL-2452 | Pan adapter for Mitchell mounts                            |
| AL-2453 | Connector for double ended Euro-adapter or Combi-rig tubes |
| AL-2405 | Euro-adapter (double ended) (no picture)                   |
| AL-2454 | 150mm bowl mount                                           |
| AL-2455 | Mitchell plate mount                                       |
| AL-2456 | Adapter for GF-Mini Bangi on Lampstand (28mm)              |
| AL-2457 | Set of tubes for GF-Mini Bangi (1,5m / 5")                 |
| K-1530  | Case with wheels for GF-Mini Bangi (no picture)            |