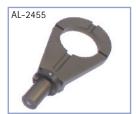

| AL-2450 | GF-Mini Bangi with weight rod                              |
|---------|------------------------------------------------------------|
| AL-2451 | Pan adapter for Euro-adapter mounts                        |
| AL-2452 | Pan adapter for Mitchell mounts                            |
| AL-2453 | Connector for double ended Euro-adapter or Combi-rig tubes |
| AL-2405 | Euro-adapter (double ended) (no picture)                   |
| AL-2454 | 150mm bowl mount                                           |
| AL-2455 | Mitchell plate mount                                       |
| AL-2456 | Adapter for GF-Mini Bangi on Lampstand (28mm)              |
| AL-2457 | Set of tubes for GF-Mini Bangi (1,5m / 5")                 |
| K-1530  | Case with wheels for GF-Mini Bangi (no picture)            |