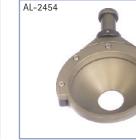

| AL-2450 | GF-Mini Bangi with weight rod                              |
|---------|------------------------------------------------------------|
| AL-2451 | Pan adapter for Euro-adapter mounts                        |
| AL-2452 | Pan adapter for Mitchell mounts                            |
| AL-2453 | Connector for double ended Euro-adapter or Combi-rig tubes |
| AL-2405 | Euro-adapter (double ended) (no picture)                   |
| AL-2454 | 150mm bowl mount                                           |
| AL-2455 | Mitchell plate mount                                       |
| AL-2456 | Adapter for GF-Mini Bangi on Lampstand (28mm)              |
| AL-2457 | Set of tubes for GF-Mini Bangi (1,5m / 5")                 |
| K-1530  | Case with wheels for GF-Mini Bangi (no picture)            |