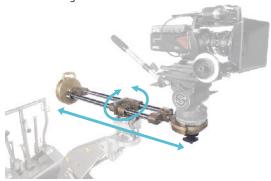

## GF-Mini Bangi System

The GF-Mini Bangi is a compact, sliding and tracking system for camera packages weighing up to 30kg / 66lbs. It weighs only 9kg / 19lbs and is equipped with an integrated pan bearing. The GF-Mini Bangi fits on both Mitchell and Euro-adapter mounts allowing it to go directly onto central column dollies and / or Chapman / Fisher type dollies. In addition to the 360 degree pan it also provides a lateral tracking movement of 55cm / 1'9".

There are three fittings available for attaching the camera and each one can be attached to either end of the GF-Mini Bangi (Mitchell, 150/100mm Bowl and Euro-adapter). As with ist big brother, the GF-Bangi, the tilt axis of each mount can be angled within a range of 360 degrees.