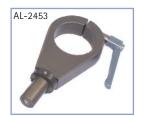

| AL-2450 | GF-Mini Bangi with weight rod                              |
|---------|------------------------------------------------------------|
| AL-2451 | Pan adapter for Euro-adapter mounts                        |
| AL-2452 | Pan adapter for Mitchell mounts                            |
| AL-2453 | Connector for double ended Euro-adapter or Combi-rig tubes |
| AL-2405 | Euro-adapter (double ended) (no picture)                   |
| AL-2454 | 150mm bowl mount                                           |
| AL-2455 | Mitchell plate mount                                       |
| AL-2456 | Adapter for GF-Mini Bangi on Lampstand (28mm)              |
| AL-2457 | Set of tubes for GF-Mini Bangi (1,5m / 5")                 |
| K-1530  | Case with wheels for GF-Mini Bangi (no picture)            |