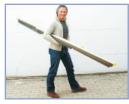

## Dolly stopper

Foldable and lightweight

Precision joints

Fully compatible with the GF-Track

Other lengths and widths upon request

21,9 kg / 48,3 lbs

90 cm / 3' 160 cm / 5'

230 cm / 7' 6"