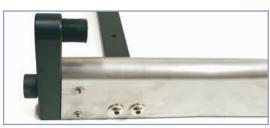

## GF-Steel Track

The new, high grade, extruded stainless steel track system from GFM. Standard widths are 62cm (24,5") and 100cm (39").

Standard lengths: 90 cm / 3 ft 160 cm / 5 ft 230 cm / 7,5 ft Curves are available in 62cm (24,5") width and can be connected to straight track in either a left or righthand curve.

## Features:

Robust design - high grade stainless steel extrusion

Stable under heavy loads - design and material result in a strong, stable track

Foldable or fixed - straight track is foldable in one direction or can be adjusted to remain fixed.

Exchangeable end sections - high grade stainless steel joints, additionally machined for an exact seamless fitting

High precision - fully compatible with the GF-Track due to the exact seamless fitting end sections