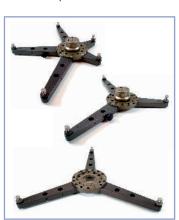

The Extension Legs come in 4 sizes and up to 5 of them can be connected to the center plate at any one time.

Grip Kit with scaffold legs

Scaffold legs allow the Grip Kit to be mounted either vertically or horizontally on 48mm scaffold tubing.

Bazooka Base Centre Plate as Mitchell, Euro-adapter or Euro-clamp (Ø80mm)

The centre plate is available as Mitchell, Euro-adapter or Euro-clamp (Ø80mm) accepting Combi-rig tubes, Mitchell and Bowl mounts as well as adjustable and fixed risers.