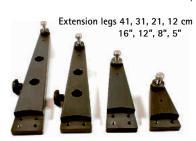

The Extension Legs come in 4 sizes and up to 5 of them can be connected to the center plate at any one time.

Grip Kit with scaffold legs

Scaffold legs allow the Grip Kit to be mounted either vertically or horizontally on 48mm scaffold tubing.