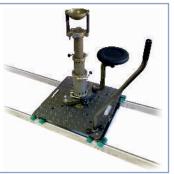

Grip Kit with Bowl mount

Grip Kit with Mitchell mount

Grip Kit-Platform Dolly with seat and gas riser

Various sized track or studio dollies can be built by adding Skateboard or Studio Wheels.

All of the Grip Kit components are surface hardened, high grade aluminum, ensuring added protection and durability.

The complete kit fits neatly into one custom designed flight case.

Takes up to 5 legs

Grip Kit with adjustable gas riser

Grip Kit-Studio Dolly with seat and gas riser

Grip Kit System

Grip Factory Munich GmbH Fürholzener Straße 1 85386 Eching/Munich Germany Tel.: +49 (0)89 / 31 90 12 90