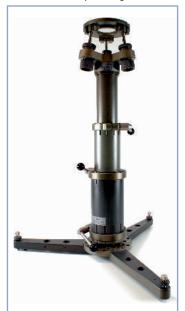

Grip Kit with Bowl mount

Grip Kit with Mitchell mount

Grip Kit-Platform Dolly with seat and gas riser

Various sized track or studio dollies can be built by adding Skateboard or Studio Wheels.

All of the Grip Kit components are surface hardened, high grade aluminum, ensuring added protection and durability.

The complete kit fits neatly into one custom designed flight case.

Takes up to 5 legs

Grip Kit with adjustable gas riser

Grip Kit-Studio Dolly with seat and gas riser

Grip Kit System

Grip Factory Munich GmbH Fürholzener Straße 1 85386 Eching/Munich Germany Tel.: +49 (0)89 / 31 90 12 90