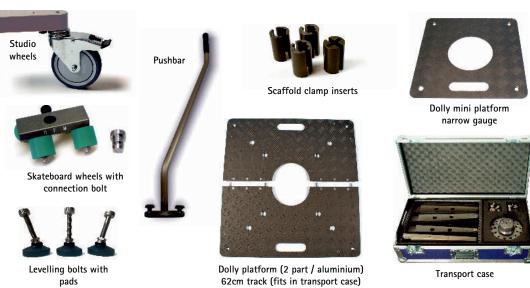

The Extension Legs come in 4 sizes and up to 5 of them can be connected to the center plate at any one time.

Grip Kit with scaffold legs

Scaffold legs allow the Grip Kit to be mounted either vertically or horizontally on 48mm scaffold tubing.

Grip Kit with Bowl mount

Grip Kit with Mitchell mount

Grip Kit-Platform Dolly with seat and gas riser

Various sized track or studio dollies can be built by adding Skateboard or Studio Wheels.

All of the Grip Kit components are surface hardened, high grade aluminum, ensuring added protection and durability.

The complete kit fits neatly into one custom designed flight case.

Takes up to 5 legs

Grip Kit with adjustable gas riser

Grip Kit-Studio Dolly with seat and gas riser

Grip Kit System

Grip Factory Munich GmbH Fürholzener Straße 1 85386 Eching/Munich Germany Tel.: +49 (0)89 / 31 90 12 90

Fax: +49 (0)89 / 31 90 12 99 E-Mail: info@g-f-m.net Internet: www.g-f-m.net

Grip Kit-Track Dolly with seat and riser

| AL-1500   | Bazooka Base Centre Plate (with Euro-adapter)        |
|-----------|------------------------------------------------------|
| AL-1500M  | Bazooka Base Centre Plate (Mitchell mount)           |
| AL-1500CL | Bazooka Base Centre Plate (Euro-clamp (Ø80mm)        |
| AL-1501   | Extension leg (12cm / 5")                            |
| AL-1502   | Extension leg (21cm / 8") for narrow track operation |
| AL-1503   | Extension leg (31cm / 12")                           |
| AL-1508   | Extension leg (41cm / 16") for track operation       |
| AL-1504   | Levelling bolt for extension leg                     |
| AL-1521   | Pads for levelling bolts                             |
| AL-1505   | Extension leg for scaffold tube (21cm / 8")          |
| AL-1506   | Extension leg for scaffold tube (31cm / 12")         |
| AL-1507   | Horizontal connector for scaffold tube               |
| AL-1509   | Dolly platform (aluminium) standard gauge            |
| AL-1512   | Dolly platform (aluminium) narrow gauge              |
| AL-1510   | Skateboard wheels (4x4) with 4 connection bolts      |
| AL-1520   | Studio wheels                                        |
| AL-1530   | Scaffold clamp inserts                               |
| K - 1511  | Transport case                                       |