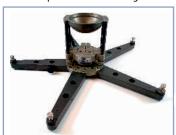

## The Grip Kit System

The GF-Grip Kit System is a multifunctional rigging tool for building various sized bazooka bases, track dollies, rolling spiders as well as customized camera mounts, built on set to suit the operational requirements.

The Extension Legs come in 4 sizes and up to 5 of them can be connected to the center plate at any one time.

Grip Kit with scaffold legs

Scaffold legs allow the Grip Kit to be mounted either vertically or horizontally on 48mm scaffold tubing.

The complete kit fits neatly into one custom designed flight case.

Takes up to 5 legs

Grip Kit with adjustable gas riser

Grip Kit-Studio Dolly with seat and gas riser

Grip Kit System

Grip Factory Munich GmbH Fürholzener Straße 1 85386 Eching/Munich Germany Tel.: +49 (0)89 / 31 90 12 90