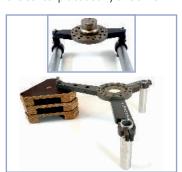

Grip Kit with Bowl mount

Grip Kit with Mitchell mount

Grip Kit-Platform Dolly with seat and gas riser

Various sized track or studio dollies can be built by adding Skateboard or Studio Wheels.

All of the Grip Kit components are surface hardened, high grade aluminum, ensuring added protection and durability.