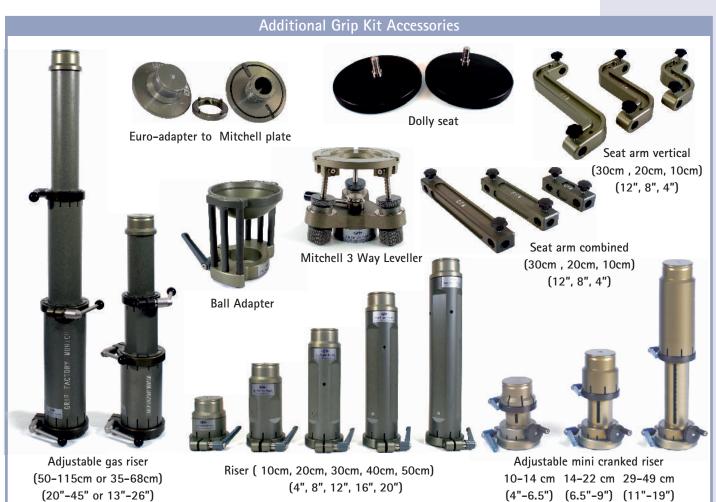

Bazooka Base Centre Plate as Mitchell, Euro-adapter or Euro-clamp (Ø80mm)

The centre plate is available as Mitchell, Euro-adapter or Euro-clamp (Ø80mm) accepting Combi-rig tubes, Mitchell and Bowl mounts as well as adjustable and fixed risers.

Grip Kit with Bowl mount

Grip Kit with Mitchell mount

Grip Kit-Platform Dolly with seat and gas riser

Various sized track or studio dollies can be built by adding Skateboard or Studio Wheels.

All of the Grip Kit components are surface hardened, high grade aluminum, ensuring added protection and durability.

The complete kit fits neatly into one custom designed flight case.

Takes up to 5 legs

Grip Kit with adjustable gas riser

Grip Kit-Studio Dolly with seat and gas riser

Grip Kit System

Grip Factory Munich GmbH Fürholzener Straße 1 85386 Eching/Munich Germany Tel.: +49 (0)89 / 31 90 12 90