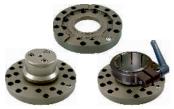

Bazooka Base Centre Plate as Mitchell, Euro-adapter or Euro-clamp (Ø80mm)

The centre plate is available as Mitchell, Euro-adapter or Euro-clamp (Ø80mm) accepting Combi-rig tubes, Mitchell and Bowl mounts as well as adjustable and fixed risers.