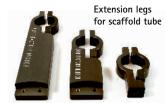

The Extension Legs come in 4 sizes and up to 5 of them can be connected to the center plate at any one time.

Grip Kit with scaffold legs

Scaffold legs allow the Grip Kit to be mounted either vertically or horizontally on 48mm scaffold tubing.

Fax: +49 (0)89 / 31 90 12 99 E-Mail: info@g-f-m.net Internet: www.g-f-m.net

Grip Kit-Track Dolly with seat and riser

| AL-1500   | Bazooka Base Centre Plate (with Euro-adapter)        |
|-----------|------------------------------------------------------|
| AL-1500M  | Bazooka Base Centre Plate (Mitchell mount)           |
| AL-1500CL | Bazooka Base Centre Plate (Euro-clamp (Ø80mm)        |
| AL-1501   | Extension leg (12cm / 5")                            |
| AL-1502   | Extension leg (21cm / 8") for narrow track operation |
| AL-1503   | Extension leg (31cm / 12")                           |
| AL-1508   | Extension leg (41cm / 16") for track operation       |
| AL-1504   | Levelling bolt for extension leg                     |
| AL-1521   | Pads for levelling bolts                             |
| AL-1505   | Extension leg for scaffold tube (21cm / 8")          |
| AL-1506   | Extension leg for scaffold tube (31cm / 12")         |
| AL-1507   | Horizontal connector for scaffold tube               |
| AL-1509   | Dolly platform (aluminium) standard gauge            |
| AL-1512   | Dolly platform (aluminium) narrow gauge              |
| AL-1510   | Skateboard wheels (4x4) with 4 connection bolts      |
| AL-1520   | Studio wheels                                        |
| AL-1530   | Scaffold clamp inserts                               |
| K - 1511  | Transport case                                       |