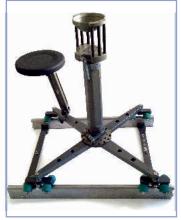

## The Grip Kit System

The GF-Grip Kit System is a multifunctional rigging tool for building various sized bazooka bases, track dollies, rolling spiders as well as customized camera mounts, built on set to suit the operational requirements.

Bazooka Base Centre Plate as Mitchell, Euro-adapter or Euro-clamp (Ø80mm)

The centre plate is available as Mitchell, Euro-adapter or Euro-clamp (Ø80mm) accepting Combi-rig tubes, Mitchell and Bowl mounts as well as adjustable and fixed risers.

The Extension Legs come in 4 sizes and up to 5 of them can be connected to the center plate at any one time.

Grip Kit with scaffold legs

Scaffold legs allow the Grip Kit to be mounted either vertically or horizontally on 48mm scaffold tubing.

Grip Kit with Bowl mount

Grip Kit with Mitchell mount

Grip Kit-Platform Dolly with seat and gas riser

Various sized track or studio dollies can be built by adding Skateboard or Studio Wheels.

All of the Grip Kit components are surface hardened, high grade aluminum, ensuring added protection and durability.