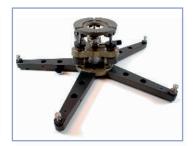

Bazooka Base Centre Plate as Mitchell, Euro-adapter or Euro-clamp (Ø80mm)

The centre plate is available as Mitchell, Euro-adapter or Euro-clamp (Ø80mm) accepting Combi-rig tubes, Mitchell and Bowl mounts as well as adjustable and fixed risers.

Grip Kit with Bowl mount

Grip Kit with Mitchell mount

Grip Kit-Platform Dolly with seat and gas riser

Various sized track or studio dollies can be built by adding Skateboard or Studio Wheels.

All of the Grip Kit components are surface hardened, high grade aluminum, ensuring added protection and durability.