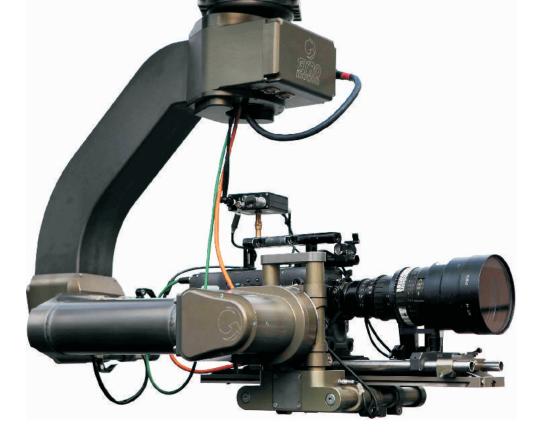

## Gyro Head G2 System

In cooperation with Gyro Motion, Grip Factory Munich is proud to present the new Gyro Head, G2 System. The latest 3 axis, digital, gyro stabilized remote head system.

The Gyro Head is the result of many years of experience in the design of gyro stabilized camera systems coupled with the in-field experience of working DOP's and remote head operators.

## **Technical Specifications:**

| Height:                | 760 mm                               |
|------------------------|--------------------------------------|
| Width:                 | 460 mm                               |
| Depth:                 | 800 mm                               |
| Weight:                | 28–32kg (depending on configuration) |
| Maximum camera weight: | 27 kg                                |
| Pan range:             | 360°                                 |
| Tilt range:            | +80°/-165°                           |
| Roll range:            | +50°/-50°, automatic horizon level   |
| Speed:                 | 180°/sec                             |
| Temperature range:     | -20 °C/+50 °C                        |
| Power requirements:    | 100 - 240V9A                         |
| Mounting base:         | standard Mitchell                    |
| Set up time:           | 30 min                               |

## 3 axis digital stabilization

Programmable start/ stop smoothness (damping), reverse, manual / automatic drift adjustment.

Elimination of undesired shaking during fast and rough camera operation  $% \left( {{{\rm{D}}_{{\rm{s}}}}} \right)$ 

Light weight and compact design, easy all sides access for loading and accessories placement + Easy dismantling (no tools) for 3 parts for transportation

Memory for camera start position

Water and dust resistant

Quiet performance

Joystick allows one man to control pan and tilt, roll and zoom

Fast speed adjustment for Wheel consol

Gyro On & Off modes

Indication of current position of all axes

Detachable control station

Set up limits for all axes

Over slung mode

Surface hardened finish (Hart-Coat ®)

Hand wheel control

Grip Factory Munich GmbH Fürholzener Straße 1 85386 Eching/Munich Germany Tel.: +49 (0)89 / 31 90 12 90 Fax: +49 (0)89 / 31 90 12 99 E-Mail: info@g-f-m.net Internet: www.g-f-m.net