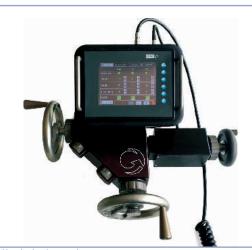

Quiet performance

Joystick allows one man to control pan and tilt, roll and zoom

Fast speed adjustment for Wheel consol

Gyro On & Off modes

Indication of current position of all axes

Detachable control station

Set up limits for all axes

Over slung mode

Surface hardened finish (Hart-Coat ®)

Hand wheel control

Grip Factory Munich GmbH Fürholzener Straße 1 85386 Eching/Munich Germany Tel.: +49 (0)89 / 31 90 12 90 Fax: +49 (0)89 / 31 90 12 99 E-Mail: info@g-f-m.net Internet: www.g-f-m.net