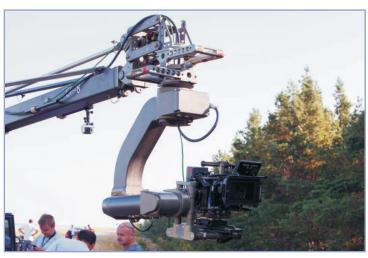

## Gyro Head G2 System

In cooperation with Gyro Motion, Grip Factory Munich is proud to present the new Gyro Head, G2 System. The latest 3 axis, digital, gyro stabilized remote head system.

The Gyro Head is the result of many years of experience in the design of gyro stabilized camera systems coupled with the in-field experience of working DOP's and remote head operators.

## Gyro Head on Set

Gyro Head with Maxi Shock Absorber and ISO Dampener

Gyro Head with Mini Shock Absorber and ISO Dampener

Gyro Head with ISO Dampener

Gyro Head with ISO Dampener

Gyro Head with Maxi Shock Absorber and ISO Dampener