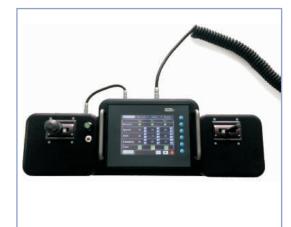

Quiet performance

Joystick allows one man to control pan and tilt, roll and zoom

Fast speed adjustment for Wheel consol

Gyro On & Off modes

Indication of current position of all axes

Detachable control station

Set up limits for all axes

Over slung mode

Surface hardened finish (Hart-Coat ®)

Hand wheel control

Grip Factory Munich GmbH Fürholzener Straße 1 85386 Eching/Munich Germany Tel.: +49 (0)89 / 31 90 12 90 Fax: +49 (0)89 / 31 90 12 99 E-Mail: info@g-f-m.net Internet: www.g-f-m.net